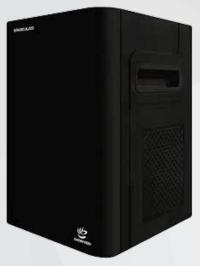

**WEIGHT:** 18.7 pounds **DIMENSIONS:** 8" x 8.5" x 11"

Pricing is dependent upon number of fixtures needed, timing of your event, and location of event. Call for pricing.