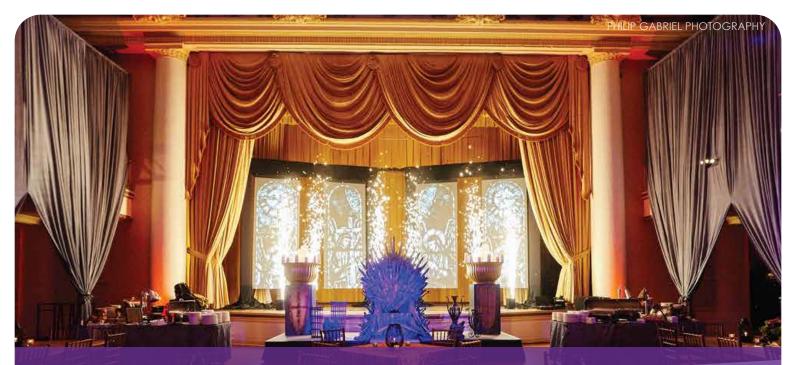

This is the first non-pyro special effect fixture in the world. The fixture will produce sparkler effects ranging from 5 to 15 feet in the air for up to 90 seconds at a time. As many as 18 units can be controlled at one time, and when used with our controller, we can create unbelievable visuals. Call today for more information.

- Height, duration, and density of the effects can be individually controlled.
- Effects can range from 5-15 feet high.
- Each burst can last from 1-90 seconds.
- Each unit provides approximately 10 minutes of total effect time.
- Sparktacular effects are perfect for introductions of a special guest or team, and there is no limit to applications for these effects.
- Creative visuals can be produced by having multiple units triggered at different times.

## SPECIAL CONSIDERATIONS:

- Units must be pointed straight up and cannot be tilted
- Units must be placed 8 feet from crowds to ensure safety
- All rentals include a certified technician to operate and run the fixture at your event. (We must provide our own certified technician to operate the fixtures and controller.)